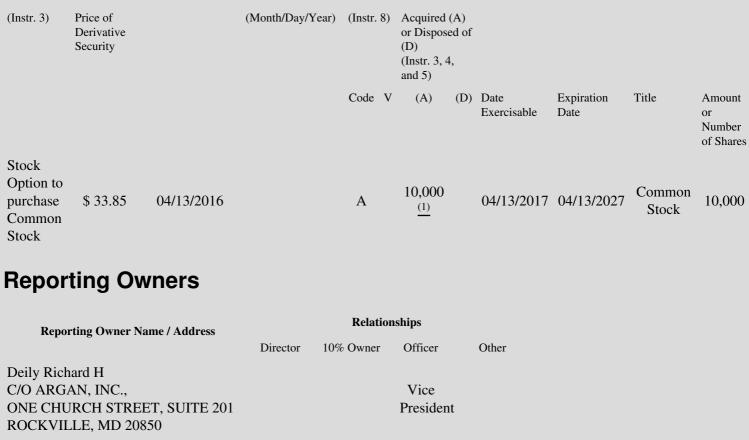

 Table II - Derivative Securities Acquired, Disposed of, or Beneficially Owned
 (e.g., puts, calls, warrants, options, convertible securities)

| 1. Title of | 2.          | 3. Transaction Date | 3A. Deemed         | 4.        | 5. Number of | 6. Date Exercisable and | 7. Title and Amount of |
|-------------|-------------|---------------------|--------------------|-----------|--------------|-------------------------|------------------------|
| Derivative  | Conversion  | (Month/Day/Year)    | Execution Date, if | Transacti | orDerivative | Expiration Date         | Underlying Securities  |
| Security    | or Exercise |                     | any                | Code      | Securities   | (Month/Day/Year)        | (Instr. 3 and 4)       |

(1) On April 13, 2015, the Board of Director of the Issuer approved the issuance of stock options to purchase 10,000 shares of common stock of the Issuer to Richard Deily under the 2011 Stock Plan, revised as of April 16, 2015.