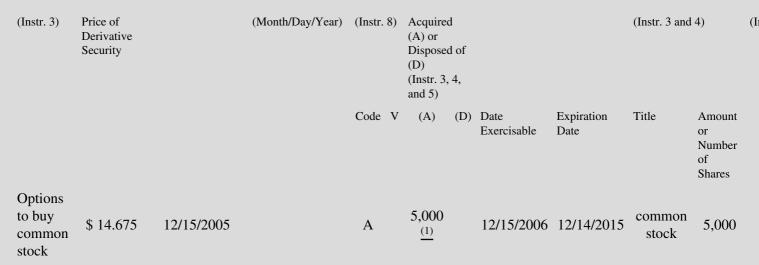

 Table II - Derivative Securities Acquired, Disposed of, or Beneficially Owned

 (e.g., puts, calls, warrants, options, convertible securities)

| 1. Title of | 2.          | 3. Transaction Date | 3A. Deemed         | 4.         | 5. Number       | 6. Date Exercisable and | 7. Title and Amount | 8. |
|-------------|-------------|---------------------|--------------------|------------|-----------------|-------------------------|---------------------|----|
| Derivative  | Conversion  | (Month/Day/Year)    | Execution Date, if | Transactio | onof Derivative | Expiration Date         | of Underlying       | D  |
| Security    | or Exercise |                     | any                | Code       | Securities      | (Month/Day/Year)        | Securities          | Se |

## **Explanation of Responses:**

- \* If the form is filed by more than one reporting person, *see* Instruction 4(b)(v).
- \*\* Intentional misstatements or omissions of facts constitute Federal Criminal Violations. See 18 U.S.C. 1001 and 15 U.S.C. 78ff(a).
- (1) Non-Qualified stock options granted under the Company's 1999 Incentive Compensation Plan. Options become exercisable on 12/15/2006 and expire on 12/14/2015.