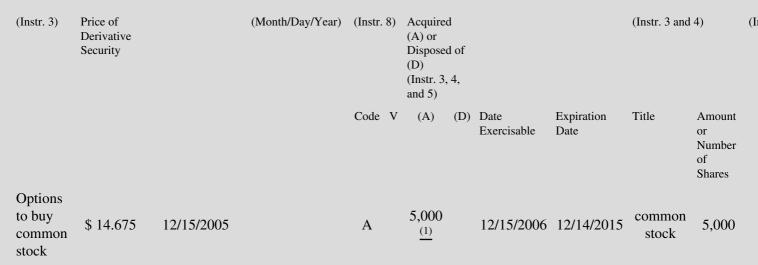

 Table II - Derivative Securities Acquired, Disposed of, or Beneficially Owned
 (e.g., puts, calls, warrants, options, convertible securities)

| 1. Title of | 2.          | 3. Transaction Date | 3A. Deemed         | 4.         | 5. Number       | 6. Date Exercisable and | 7. Title and Amount | 8. |
|-------------|-------------|---------------------|--------------------|------------|-----------------|-------------------------|---------------------|----|
| Derivative  | Conversion  | (Month/Day/Year)    | Execution Date, if | Transactio | onof Derivative | Expiration Date         | of Underlying       | D  |
| Security    | or Exercise |                     | any                | Code       | Securities      | (Month/Day/Year)        | Securities          | Se |

## **Explanation of Responses:**

- \* If the form is filed by more than one reporting person, *see* Instruction 4(b)(v).
- \*\* Intentional misstatements or omissions of facts constitute Federal Criminal Violations. See 18 U.S.C. 1001 and 15 U.S.C. 78ff(a).
- (1) Non-Qualified stock options granted under the Company's 1999 Incentive Compensation Plan. Options become exercisable on 12/15/2006 and expire on 12/14/2015.