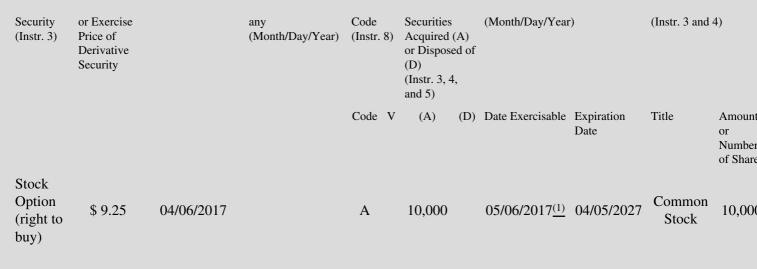

| 1. Title of | 2.         | 3. Transaction Date | 3A. Deemed         | 4.        | 5. Number of | 6. Date Exercisable and | 7. Title and Amount o |
|-------------|------------|---------------------|--------------------|-----------|--------------|-------------------------|-----------------------|
| Derivative  | Conversion | (Month/Day/Year)    | Execution Date, if | Transacti | orDerivative | Expiration Date         | Underlying Securities |

### **Explanation of Responses:**

- \* If the form is filed by more than one reporting person, *see* Instruction 4(b)(v).
- \*\* Intentional misstatements or omissions of facts constitute Federal Criminal Violations. See 18 U.S.C. 1001 and 15 U.S.C. 78ff(a).
- (1) The option is exercisable at the rate of 1/24th of the shares each month commencing May 6, 2017.