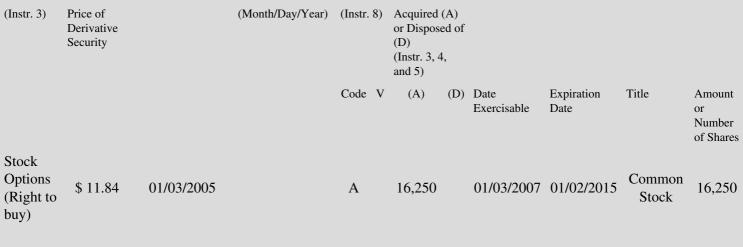

 Table II - Derivative Securities Acquired, Disposed of, or Beneficially Owned
 (e.g., puts, calls, warrants, options, convertible securities)

| 1. Title of | 2.          | 3. Transaction Date | 3A. Deemed         | 4.        | 5. Number of | 6. Date Exercisable and | 7. Title and Amount of |
|-------------|-------------|---------------------|--------------------|-----------|--------------|-------------------------|------------------------|
| Derivative  | Conversion  | (Month/Day/Year)    | Execution Date, if | Transacti | orDerivative | Expiration Date         | Underlying Securities  |
| Security    | or Exercise |                     | any                | Code      | Securities   | (Month/Day/Year)        | (Instr. 3 and 4)       |