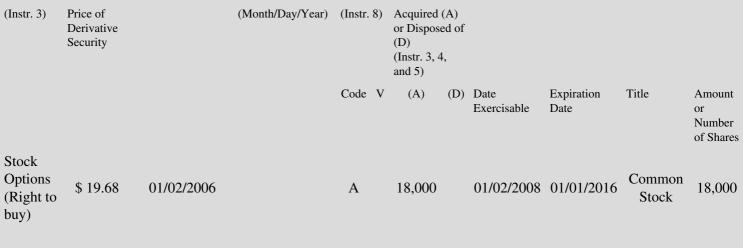

 Table II - Derivative Securities Acquired, Disposed of, or Beneficially Owned
 (e.g., puts, calls, warrants, options, convertible securities)

| 1. Title of | 2.          | 3. Transaction Date | 3A. Deemed         | 4.        | 5. Number of | 6. Date Exercisable and | 7. Title and Amount of |
|-------------|-------------|---------------------|--------------------|-----------|--------------|-------------------------|------------------------|
| Derivative  | Conversion  | (Month/Day/Year)    | Execution Date, if | Transacti | orDerivative | Expiration Date         | Underlying Securities  |
| Security    | or Exercise |                     | any                | Code      | Securities   | (Month/Day/Year)        | (Instr. 3 and 4)       |