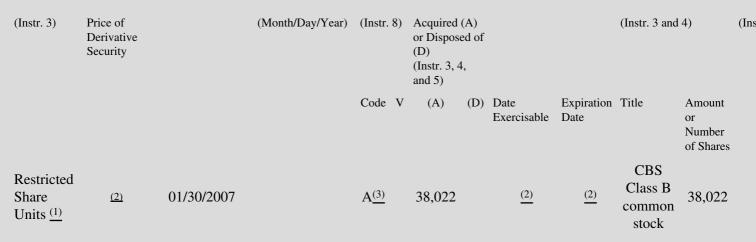

 Table II - Derivative Securities Acquired, Disposed of, or Beneficially Owned
 (e.g., puts, calls, warrants, options, convertible securities)

| 1. Title of | 2.          | 3. Transaction Date | 3A. Deemed         | 4.        | 5. Number of | 6. Date Exercisable and | 7. Title and Amount | 8. P |
|-------------|-------------|---------------------|--------------------|-----------|--------------|-------------------------|---------------------|------|
| Derivative  | Conversion  | (Month/Day/Year)    | Execution Date, if | Transacti | orDerivative | Expiration Date         | of Underlying       | Der  |
| Security    | or Exercise |                     | any                | Code      | Securities   | (Month/Day/Year)        | Securities          | Sec  |

## **Explanation of Responses:**

- \* If the form is filed by more than one reporting person, *see* Instruction 4(b)(v).
- \*\* Intentional misstatements or omissions of facts constitute Federal Criminal Violations. See 18 U.S.C. 1001 and 15 U.S.C. 78ff(a).
- (1) Granted under the Issuer's long term incentive plan.
- (2) The Restricted Share Units vest in four equal annual installments beginning on May 25, 2007 and are settled by delivery of a corresponding number of the Issuer's shares upon vesting.
- (3) On January 30, 2007, the performance target associated with these restricted share units was certified as having been achieved.