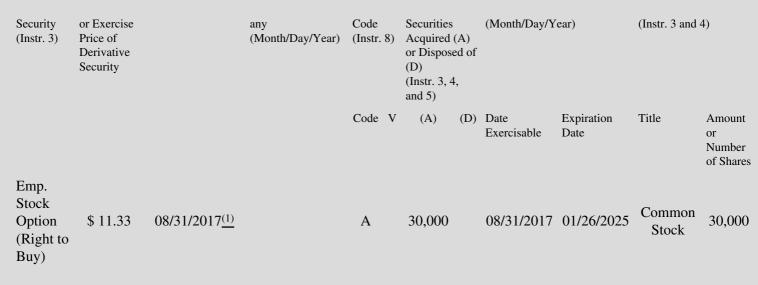

On August 30, 2017, the Science Committee of the Board of Directors determined that the BCX7353 APeX-1 clinical trial met its goals and BCX7353 warrants further development. As a result, on August 31, 2017, the Compensation Committee of the Board of Directors determined that one of the vesting criteria associated with the performance-based stock options awarded to the reporting person in

January 2015 has been met. Therefore, 30% of the performance-based stock options vested on August 31, 2017.

Note: File three copies of this Form, one of which must be manually signed. If space is insufficient, *see* Instruction 6 for procedure. Potential persons who are to respond to the collection of information contained in this form are not required to respond unless the form displays a currently valid OMB number.