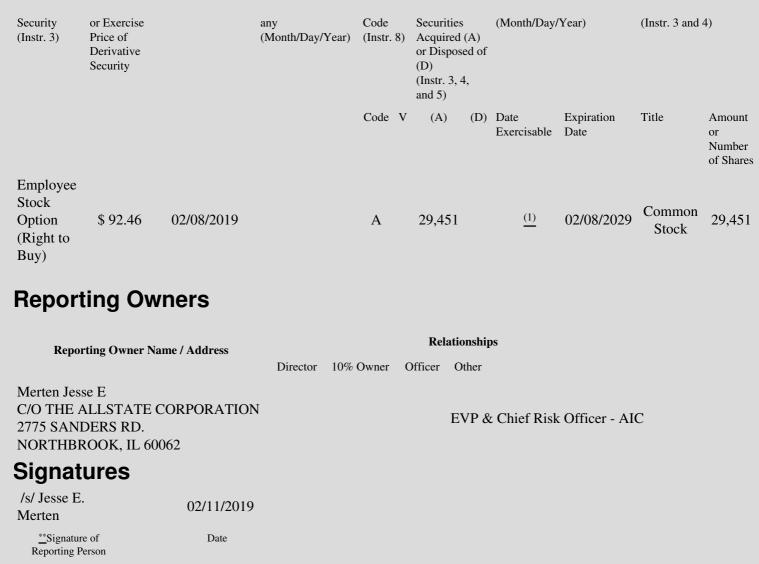

| 1. Title of | 2.         | 3. Transaction Date | 3A. Deemed         | 4.       | 5. Number of  | 6. Date Exercisable and | 7. Title and Amount of |
|-------------|------------|---------------------|--------------------|----------|---------------|-------------------------|------------------------|
| Derivative  | Conversion | (Month/Day/Year)    | Execution Date, if | Transact | ionDerivative | Expiration Date         | Underlying Securities  |

## **Explanation of Responses:**

- \* If the form is filed by more than one reporting person, *see* Instruction 4(b)(v).
- \*\* Intentional misstatements or omissions of facts constitute Federal Criminal Violations. See 18 U.S.C. 1001 and 15 U.S.C. 78ff(a).
- (1) Option exercisable in three increments, with one third vesting on February 8, 2020, February 8, 2021, and February 8, 2022, with any fractional shares to be rounded as provided for in award agreement.