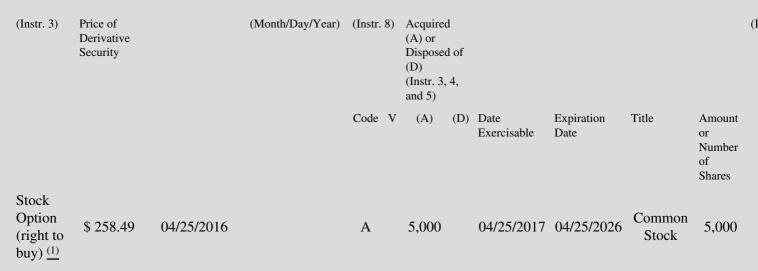

# Table II - Derivative Securities Acquired, Disposed of, or Beneficially Owned (e.g., puts, calls, warrants, options, convertible securities)

| 1. Title of | 2.          | 3. Transaction Date | 3A. Deemed         | 4.         | 5. Number       | 6. Date Exercisable and | 7. Title and Amount of | 8. |
|-------------|-------------|---------------------|--------------------|------------|-----------------|-------------------------|------------------------|----|
| Derivative  | Conversion  | (Month/Day/Year)    | Execution Date, if | Transactio | onof Derivative | Expiration Date         | Underlying Securities  | D  |
| Security    | or Exercise |                     | any                | Code       | Securities      | (Month/Day/Year)        | (Instr. 3 and 4)       | S  |

### **Explanation of Responses:**

- \* If the form is filed by more than one reporting person, see Instruction 4(b)(v).
- \*\* Intentional misstatements or omissions of facts constitute Federal Criminal Violations. See 18 U.S.C. 1001 and 15 U.S.C. 78ff(a).
- (1) Stock Option granted pursuant to the 2007 Equity and Performance-Based Incentive Compensation Plan, as amended. Options vest in three (3) equal annual installments beginning one (1) year from date of grant.