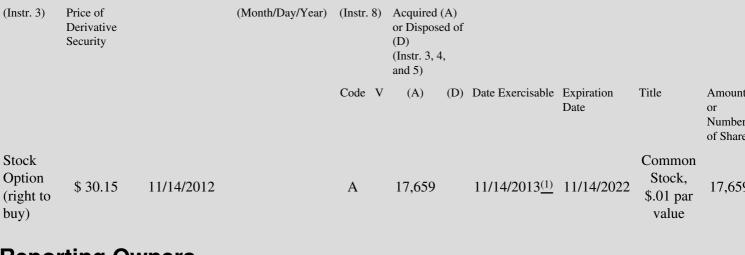

 Table II - Derivative Securities Acquired, Disposed of, or Beneficially Owned
 (e.g., puts, calls, warrants, options, convertible securities)

| 1. Title of | 2.          | 3. Transaction Date | 3A. Deemed         | 4.        | 5. Number of | 6. Date Exercisable and | 7. Title and Amount o |
|-------------|-------------|---------------------|--------------------|-----------|--------------|-------------------------|-----------------------|
| Derivative  | Conversion  | (Month/Day/Year)    | Execution Date, if | Transacti | orDerivative | Expiration Date         | Underlying Securities |
| Security    | or Exercise |                     | any                | Code      | Securities   | (Month/Day/Year)        | (Instr. 3 and 4)      |

## **Explanation of Responses:**

- \* If the form is filed by more than one reporting person, see Instruction 4(b)(v).
- \*\* Intentional misstatements or omissions of facts constitute Federal Criminal Violations. See 18 U.S.C. 1001 and 15 U.S.C. 78ff(a).
- (1) Option is scheduled to vest in three equal portions over a three-year period beginning one year after the grant date.
- (2) Represents a stock option grant.