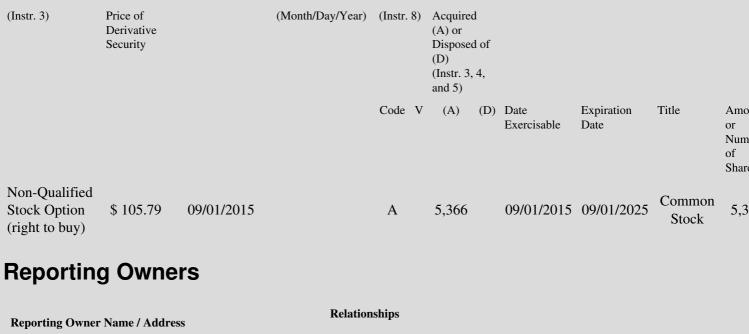

 Table II - Derivative Securities Acquired, Disposed of, or Beneficially Owned

| ( | e.g., | puts, | calls, | warrants, | options, | convertible | securities) |  |
|---|-------|-------|--------|-----------|----------|-------------|-------------|--|
|---|-------|-------|--------|-----------|----------|-------------|-------------|--|

| 1. Title of | 2.          | 3. Transaction Date | 3A. Deemed         | 4.         | 5. Number       | 6. Date Exercisable and | 7. Title and Amour |
|-------------|-------------|---------------------|--------------------|------------|-----------------|-------------------------|--------------------|
| Derivative  | Conversion  | (Month/Day/Year)    | Execution Date, if | Transactio | onof Derivative | Expiration Date         | Underlying Securit |
| Security    | or Exercise |                     | any                | Code       | Securities      | (Month/Day/Year)        | (Instr. 3 and 4)   |