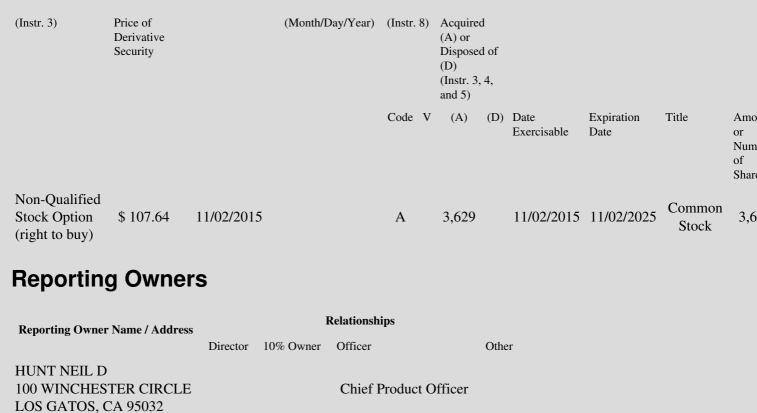

 Table II - Derivative Securities Acquired, Disposed of, or Beneficially Owned

 (e.g., puts, calls, warrants, options, convertible securities)

| 1. Title of | 2.          | 3. Transaction Date | 3A. Deemed         | 4.         | 5. Number       | 6. Date Exercisable and | 7. Title and Amour |
|-------------|-------------|---------------------|--------------------|------------|-----------------|-------------------------|--------------------|
| Derivative  | Conversion  | (Month/Day/Year)    | Execution Date, if | Transactio | onof Derivative | Expiration Date         | Underlying Securit |
| Security    | or Exercise |                     | any                | Code       | Securities      | (Month/Day/Year)        | (Instr. 3 and 4)   |

## Edgar Filing: NETFLIX INC - Form 4