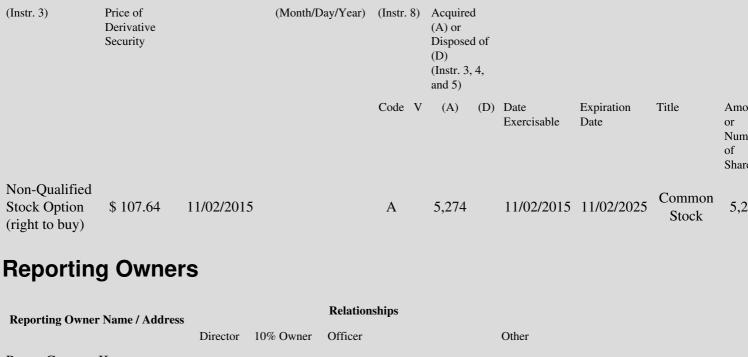

 Table II - Derivative Securities Acquired, Disposed of, or Beneficially Owned
 (e.g., puts, calls, warrants, options, convertible securities)

| 1. Title of | 2.          | 3. Transaction Date | 3A. Deemed         | 4.         | 5. Number       | 6. Date Exercisable and | 7. Title and Amour |
|-------------|-------------|---------------------|--------------------|------------|-----------------|-------------------------|--------------------|
| Derivative  | Conversion  | (Month/Day/Year)    | Execution Date, if | Transactio | onof Derivative | Expiration Date         | Underlying Securit |
| Security    | or Exercise |                     | any                | Code       | Securities      | (Month/Day/Year)        | (Instr. 3 and 4)   |