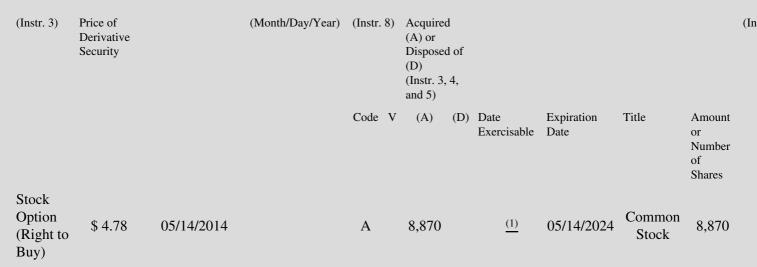

# Table II - Derivative Securities Acquired, Disposed of, or Beneficially Owned (e.g., puts, calls, warrants, options, convertible securities)

| 1. Title of | 2.          | 3. Transaction Date | 3A. Deemed         | 4.         | 5. Number       | 6. Date Exercisable and | 7. Title and Amount of | 8. I |
|-------------|-------------|---------------------|--------------------|------------|-----------------|-------------------------|------------------------|------|
| Derivative  | Conversion  | (Month/Day/Year)    | Execution Date, if | Transactio | onof Derivative | Expiration Date         | Underlying Securities  | Der  |
| Security    | or Exercise |                     | any                | Code       | Securities      | (Month/Day/Year)        | (Instr. 3 and 4)       | Sec  |

## **Explanation of Responses:**

- \* If the form is filed by more than one reporting person, see Instruction 4(b)(v).
- \*\* Intentional misstatements or omissions of facts constitute Federal Criminal Violations. See 18 U.S.C. 1001 and 15 U.S.C. 78ff(a).
- (1) The shares subject to the option shall vest in full on the day immediately prior to the next annual stockholders' meeting, subject to the reporting person's continuous service through such vesting date.