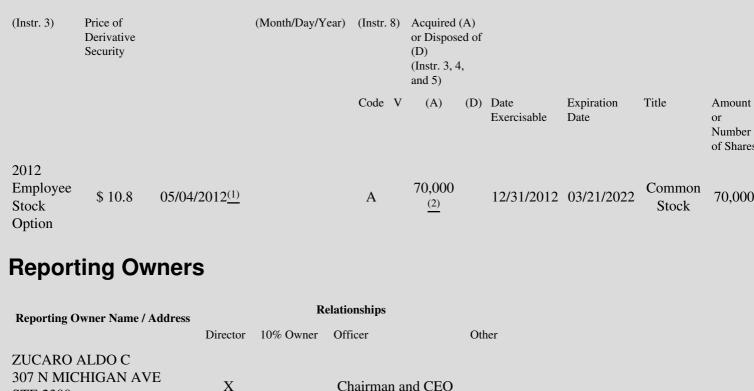

# Table II - Derivative Securities Acquired, Disposed of, or Beneficially Owned (e.g., puts, calls, warrants, options, convertible securities)

| 1. Title of | 2.          | 3. Transaction Date | 3A. Deemed         | 4.        | 5. Number of | 6. Date Exercisable and | 7. Title and Amount of |
|-------------|-------------|---------------------|--------------------|-----------|--------------|-------------------------|------------------------|
| Derivative  | Conversion  | (Month/Day/Year)    | Execution Date, if | Transacti | orDerivative | Expiration Date         | Underlying Securities  |
| Security    | or Exercise |                     | any                | Code      | Securities   | (Month/Day/Year)        | (Instr. 3 and 4)       |

### **Explanation of Responses:**

- \* If the form is filed by more than one reporting person, *see* Instruction 4(b)(v).
- \*\* Intentional misstatements or omissions of facts constitute Federal Criminal Violations. See 18 U.S.C. 1001 and 15 U.S.C. 78ff(a).
- (1) Date of notification to the optionee.

These shares vest and become exercisable each December 31, at the rate of 10% the first year, 15% the second year, 20% the third year,(2) 25% the fourth year and 30% the fifth year. Also, vesting shall accelerate if the optionee dies, becomes disabled, retires or a change of control of the company occurs.