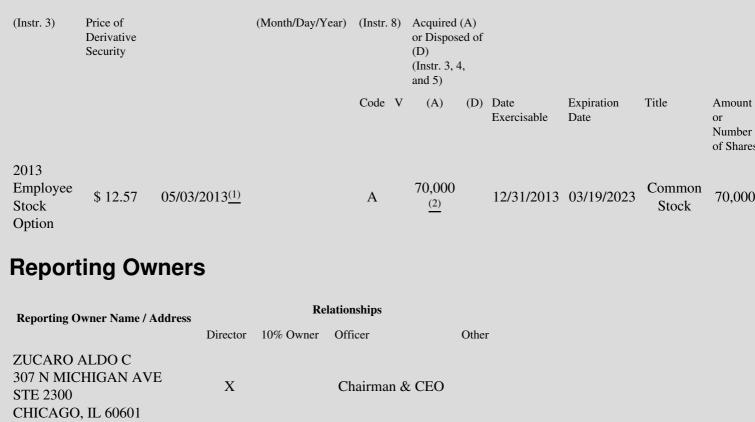

 Table II - Derivative Securities Acquired, Disposed of, or Beneficially Owned
 (e.g., puts, calls, warrants, options, convertible securities)

| 1. Title of | 2.          | 3. Transaction Date | 3A. Deemed         | 4.        | 5. Number of | 6. Date Exercisable and | 7. Title and Amount of |
|-------------|-------------|---------------------|--------------------|-----------|--------------|-------------------------|------------------------|
| Derivative  | Conversion  | (Month/Day/Year)    | Execution Date, if | Transacti | orDerivative | Expiration Date         | Underlying Securities  |
| Security    | or Exercise |                     | any                | Code      | Securities   | (Month/Day/Year)        | (Instr. 3 and 4)       |

## **Explanation of Responses:**

- \* If the form is filed by more than one reporting person, *see* Instruction 4(b)(v).
- \*\* Intentional misstatements or omissions of facts constitute Federal Criminal Violations. See 18 U.S.C. 1001 and 15 U.S.C. 78ff(a).
- (1) Date of notification to the optionee.

These shares vest and become exercisable each December 31 at the rate of 10% the first year, 15% the second year, 20% the third year,(2) 25% the fourth year and 30% the fifth year. Also, vesting shall accelerate if the optionee dies, becomes disabled, retires or a change in control of the company occurs.