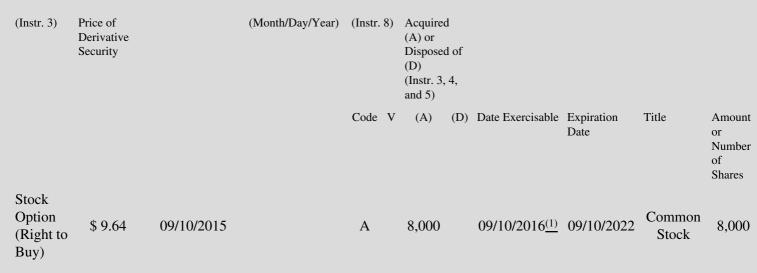

 Table II - Derivative Securities Acquired, Disposed of, or Beneficially Owned

 (e.g., puts, calls, warrants, options, convertible securities)

| 1. Title of | 2.          | 3. Transaction Date | 3A. Deemed         | 4.         | 5. Number       | 6. Date Exercisable and | 7. Title and Amount of |
|-------------|-------------|---------------------|--------------------|------------|-----------------|-------------------------|------------------------|
| Derivative  | Conversion  | (Month/Day/Year)    | Execution Date, if | Transactio | onof Derivative | Expiration Date         | Underlying Securities  |
| Security    | or Exercise |                     | any                | Code       | Securities      | (Month/Day/Year)        | (Instr. 3 and 4)       |

## **Explanation of Responses:**

- \* If the form is filed by more than one reporting person, *see* Instruction 4(b)(v).
- \*\* Intentional misstatements or omissions of facts constitute Federal Criminal Violations. See 18 U.S.C. 1001 and 15 U.S.C. 78ff(a).
- (1) Stock option vests 33 1/3% per year beginning on the first anniversary of the grant date (September 10, 2015).