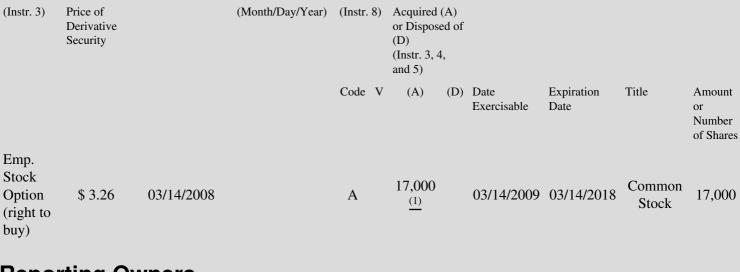

 Table II - Derivative Securities Acquired, Disposed of, or Beneficially Owned

 (e.g., puts, calls, warrants, options, convertible securities)

| 1. Title of | 2.          | 3. Transaction Date 3A. Deen | ned 4.             | 5. Number of   | 6. Date Exercisable and | 7. Title and Amount of |
|-------------|-------------|------------------------------|--------------------|----------------|-------------------------|------------------------|
| Derivative  | Conversion  | (Month/Day/Year) Execution   | n Date, if Transac | tiorDerivative | Expiration Date         | Underlying Securities  |
| Security    | or Exercise | any                          | Code               | Securities     | (Month/Day/Year)        | (Instr. 3 and 4)       |

## **Explanation of Responses:**

\* If the form is filed by more than one reporting person, *see* Instruction 4(b)(v).

Date

- \*\* Intentional misstatements or omissions of facts constitute Federal Criminal Violations. See 18 U.S.C. 1001 and 15 U.S.C. 78ff(a).
- (1) Options become exercisable at the rate of 25% after 1 year and then 1/48 per month thereafter until fully vested and exercisable after 48 months.